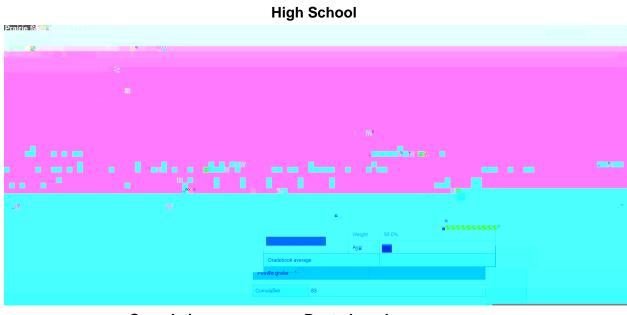

| _            |                      |                      | USC4 1 |             | _            |         | i i     | 3.0 Meeting |
|               | 4.8.18.48 |              |                      |                      |        |             |              | IIIII   |         |             |
|               |           |              | USC4.5               |                      |        |             |              | 11      |         |             |
| USC4.6        |           |              |                      |                      |        |             |              |         |         |             |
| X Cance       |           |              |                      |                      |        |             |              |         |         |             |

Elementary



Cumulative

Posted grade

Viewing Assignments ÇXa^, ÁØ ~]/ÁÙāc^D